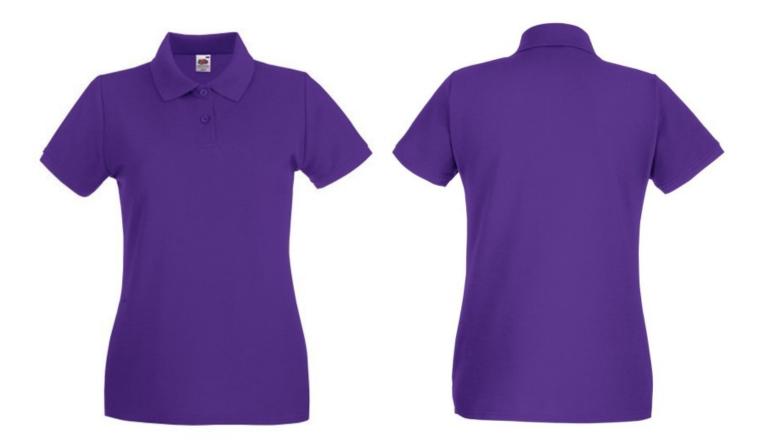

# FRUIT OF THE LOOM, LADIES PREMIUM POLO, WOMEN'S PREMIUM POLO SHIRT, PURPLE, L

# Specification

Fruit of the Loom, Ladies Premium Polo, women's premium polo shirt, purple, L. Women's polo shirt, premium quality, composed of 100% cotton, 180gm / m2, modern cut, slightly waisted, intended for everyday work and life activities, third button on the front panel, slight ruffle on the sleeves, classic polo collar. Branding: flex, flock, embroidery, sieve